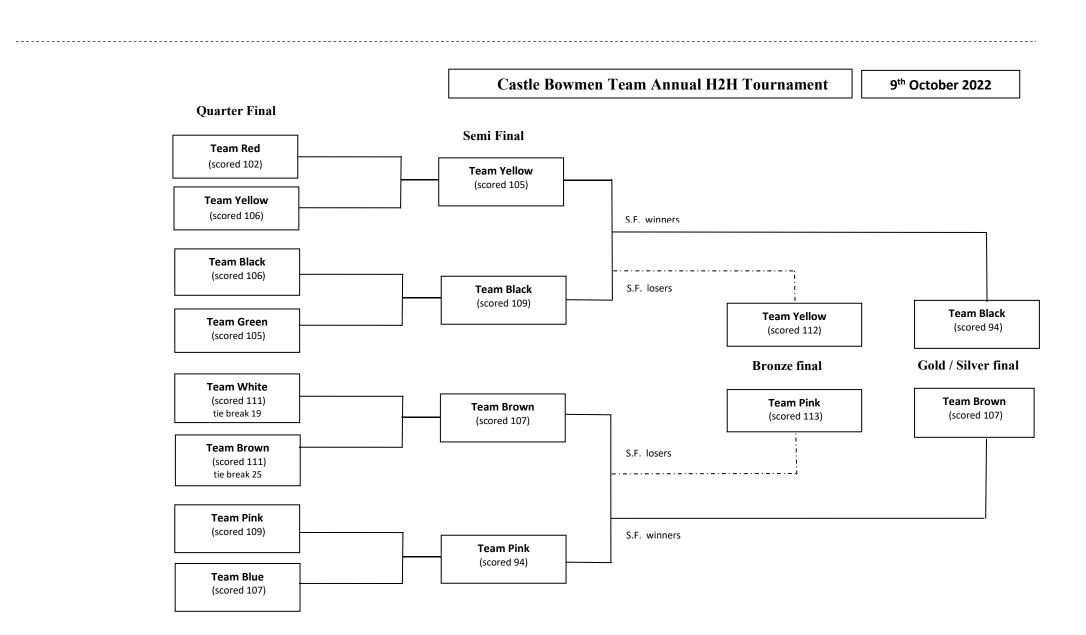

#### Team Wins (& defeats) breakdown

| 1 <sup>st</sup> | Team Brown  | 6 <sup>th</sup> in the team round | Wins against- White, Pink & Black                |
|-----------------|-------------|-----------------------------------|--------------------------------------------------|
| 2 <sup>nd</sup> | Team Black  | 5 <sup>th</sup> in the team round | Wins against- Green & Yellow (defeated by Brown) |
| 3 <sup>rd</sup> | Team Pink   | 7 <sup>th</sup> in the team round | Wins against- Blue & Yellow (defeated by Brown)  |
| 4 <sup>th</sup> | Team Yellow | 8 <sup>th</sup> in the team round | Wins against- Red (defeated by Black & Pink)     |
| 5 <sup>th</sup> | Team White  | 3 <sup>rd</sup> in the team round | (defeated by Brown on a tiebreak)                |
| 6 <sup>th</sup> | Team Blue   | 2 <sup>nd</sup> in the team round | (defeated by Pink)                               |
| 7 <sup>th</sup> | Team Green  | 4 <sup>th</sup> in the team round | (defeated by Black)                              |
| 8 <sup>th</sup> | Team Red    | 1st in the team round             | (defeated by Yellow)                             |

## **Even more detailed breakdown**

|                   |              |                             | Team<br>round<br>score | H2H Elimination Rounds scores (includes Allowances) |     |                 |                       |
|-------------------|--------------|-----------------------------|------------------------|-----------------------------------------------------|-----|-----------------|-----------------------|
| Final<br>Placings |              |                             | (includes allowances)  | QF                                                  | SF  | Bronze<br>match | Gold /Silver<br>Match |
| Gold              | Team Brown   | Gwyn Sobey                  |                        |                                                     |     |                 |                       |
|                   |              | Wendy Woodfield             | 222                    | 444                                                 | 407 |                 | 4.07                  |
|                   |              | Susannah Paice              | 322                    | 111                                                 | 107 | -               | 107                   |
| Silver            | Team Black   | Dave Ball                   |                        | Tie break = 25                                      |     |                 |                       |
|                   | reall black  | Rebecca Callan              |                        |                                                     |     |                 |                       |
|                   |              | Steffan Raynor Owen         | 326                    | 106                                                 | 109 | _               | 94                    |
|                   |              | ,                           |                        |                                                     |     |                 |                       |
| Bronze            | Team Pink    | Bernt Fuglseth              |                        |                                                     |     |                 | ]                     |
|                   |              | Caroline Prosser            |                        |                                                     |     |                 |                       |
|                   |              | -                           | 321                    | 109                                                 | 94  | 113             | -                     |
| 4th               |              |                             |                        |                                                     |     |                 |                       |
| 4111              | Team Yellow  | Mike Barnes<br>Dan Peterson |                        |                                                     |     |                 |                       |
|                   |              | Lainey Sobey                | 316                    | 106                                                 | 105 | 112             | _                     |
|                   |              | Lamey 30bey                 | 310                    | 100                                                 | 103 | 112             |                       |
| 5th               | Team White   | Steve Chamberlain           |                        |                                                     |     |                 |                       |
|                   | realli wille | Greg Lloyd                  |                        |                                                     |     |                 |                       |
|                   |              | Andy Rutter                 | 332                    | 111                                                 | _   | _               | _                     |
|                   |              |                             |                        | Tie break = 19                                      |     |                 |                       |
| 6th               | Team Blue    | Andrew Parry                |                        |                                                     |     |                 | ]                     |
|                   |              | Dave Ponsford               |                        |                                                     |     |                 |                       |
|                   |              | Aneirin Peterson            | 334                    | 107                                                 | -   | _               | _                     |
|                   |              |                             |                        |                                                     |     |                 |                       |
| 7th               | Team Green   | Alan Hayes                  |                        |                                                     |     |                 |                       |
|                   | realli Green | Kathy Counsell              |                        |                                                     |     |                 |                       |
|                   |              | Nina Davis                  | 327                    | 105                                                 | _   | _               | _                     |
|                   |              | 141110 12013                | 327                    | 103                                                 | •   | _               |                       |
| Wooden            |              |                             |                        |                                                     |     |                 |                       |
| Spoon -           | Team Red     | Richard Davis               |                        |                                                     |     |                 |                       |
|                   |              | Ryan Prosser                |                        |                                                     |     |                 |                       |
|                   |              | Jade Jenkins                | 352                    | 102                                                 | -   | _               | _                     |
|                   |              |                             |                        |                                                     |     |                 |                       |